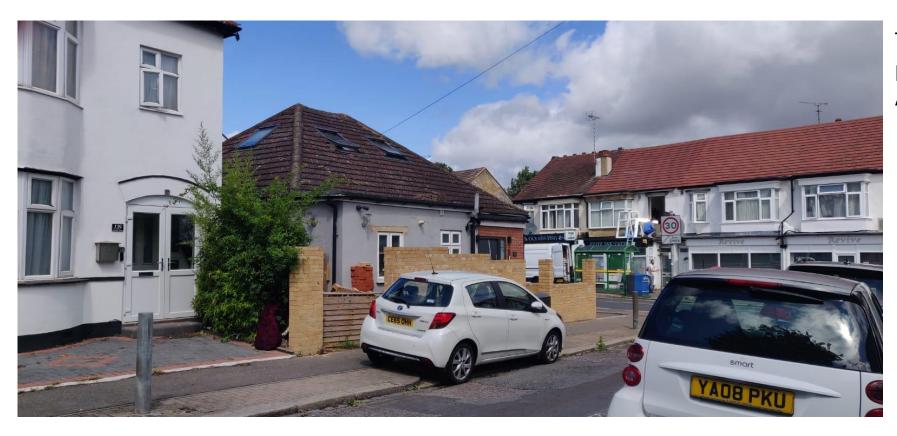

## 141 Inverness Avenue

Site photos

The site from Fairfax Drive showing the new boundary walls, porch and hardstanding

The site prior to the unauthorised development in 2016. View from Fairfax Drive.

The unauthorised boundary wall view from Fairfax Drive

Unauthorised boundary wall along Fairfax Drive

The boundary wall and porch along Inverness Avenue

View from Fairfax Drive of the hardstanding area, porch and boundary wall along Inverness Avenue

Boundary walls and porch from Inverness Avenue