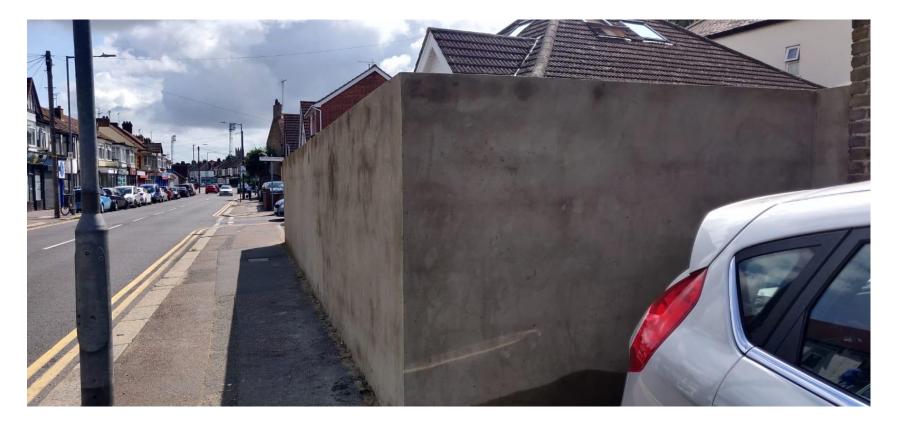

Unauthorised boundary wall along Fairfax Drive

The boundary wall and porch along Inverness Avenue

View from Fairfax Drive of the hardstanding area, porch and boundary wall along Inverness Avenue

Boundary walls and porch from Inverness Avenue

## Boundary wall from Inverness Avenue

Surrounding streetscene along Fairfax Drive, opposite the site.