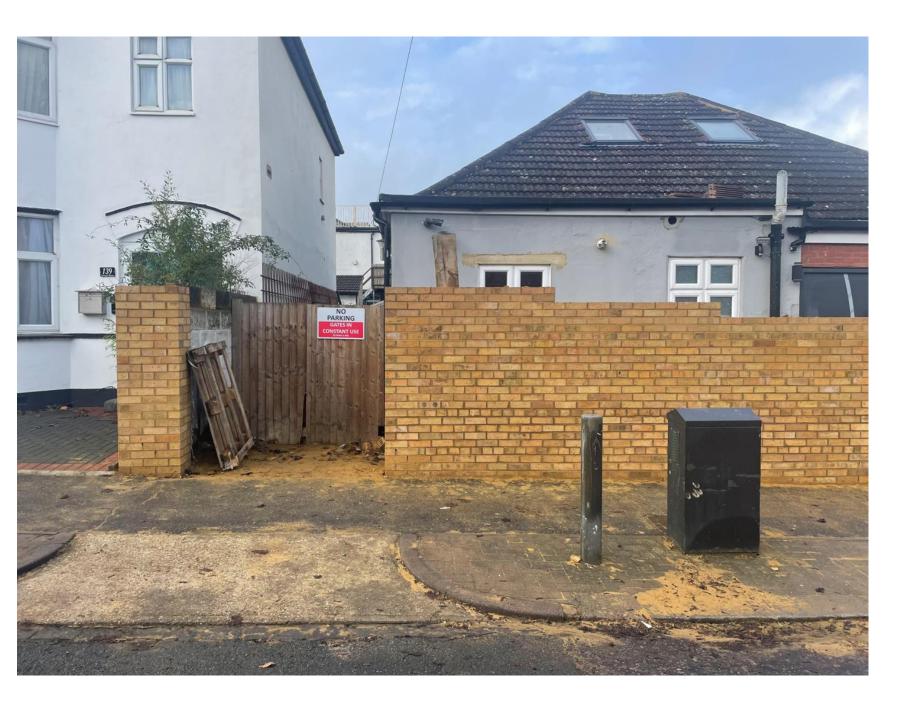

Unauthorised boundary wall along Fairfax Drive

The boundary wall and porch along Inverness Avenue

View from Fairfax Drive of the hardstanding area, porch and boundary wall along Inverness Avenue

Boundary walls and porch from Inverness Avenue

## Boundary wall from Inverness Avenue

Surrounding streetscene along Fairfax Drive, opposite the site.