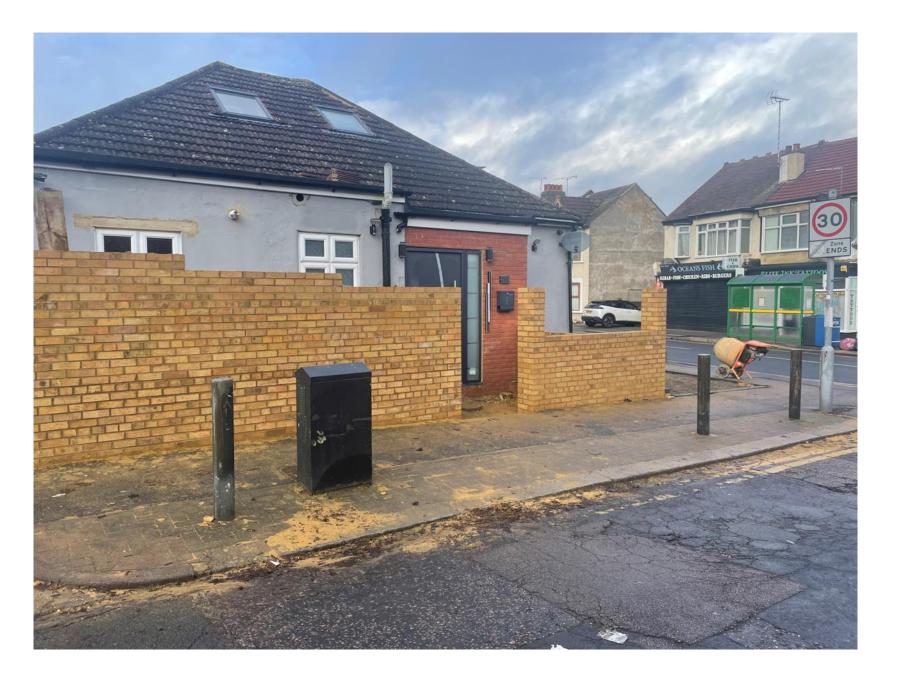

Unauthorised boundary wall along Fairfax Drive

The boundary wall and porch along Inverness Avenue

View from Fairfax Drive of the hardstanding area, porch and boundary wall along Inverness Avenue

Boundary walls and porch from Inverness Avenue

## Boundary wall from Inverness Avenue

Surrounding streetscene along Fairfax Drive, opposite the site.