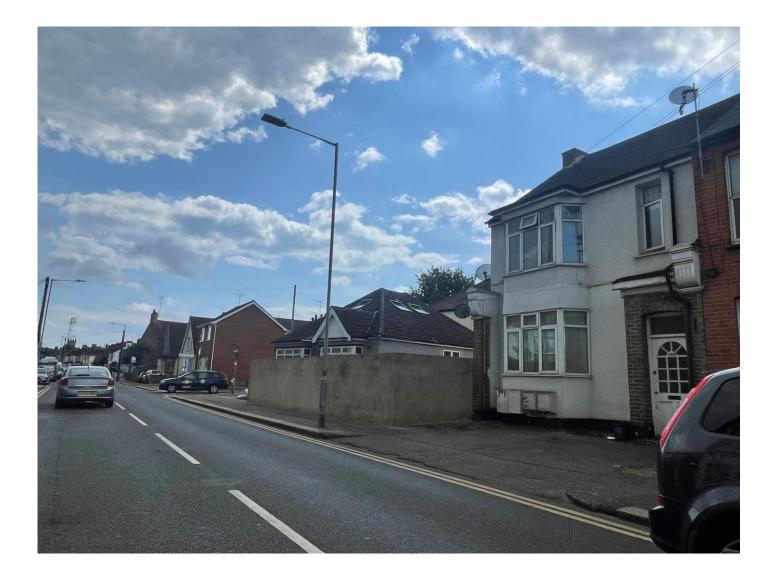

## Boundary wall from Inverness Avenue

Surrounding streetscene along Fairfax Drive, opposite the site.