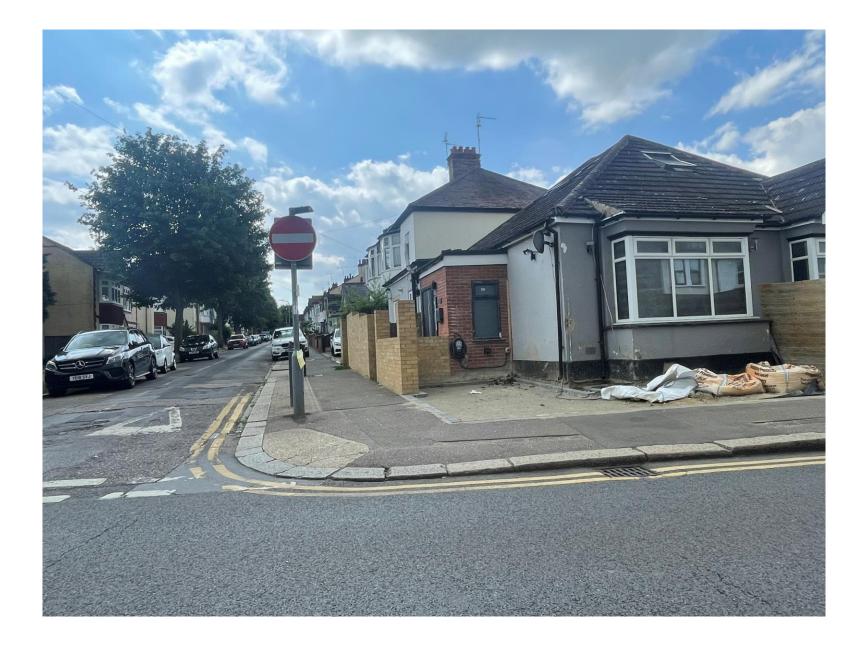

## 141 Inverness Avenue

Site photos

The site from Fairfax Drive showing the new boundary walls, porch and hardstanding

The site prior to the unauthorised development in 2016. View from Fairfax Drive.

The unauthorised boundary wall view from Fairfax Drive